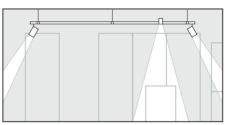

## Sales areas, counters 4.18

Recessed downlights with various beam angles illuminate the entrance and the counter. The shelves are accentuated by directional floodlights and directional spotlights; track-mounted spotlights provide direct lighting in the shop-window.