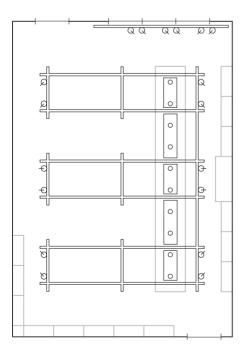

Light structure with indirect luminaires for fluorescent lamps, and spotlights.

## 4.18 Sales areas, counters

The lighting is mounted in a U-shaped installation channel. Symmetrical louvred luminaires provide the ambient lighting, asymmetrical louvred luminaires the vertical lighting of the shelves, and additional directional spotlights accent lighting on special offers. Track-mounted spotlights provide direct lighting in the shop-window.

Installation channel with direct lighting from recessed louvred luminaires for fluorescent lamps and directional spotlights for low-voltage halogen lamps.

Recessed wallwasher for fluorescent lamps.

The lighting is mounted on a suspended light structure. Panels are inserted in the structure above the counter which take decorative downlights. Spotlights are used to accentuate shelves and focal points on the walls. Spotlights mounted on a separate track provide direct lighting in the shop-window.