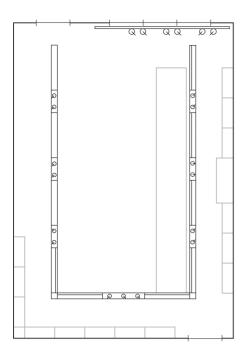

## 4.18 Sales areas, counters

The lighting is mounted in a U-shaped installation channel. Symmetrical louvred luminaires provide the ambient lighting, asymmetrical louvred luminaires the vertical lighting of the shelves, and additional directional spotlights accent lighting on special offers. Track-mounted spotlights provide direct lighting in the shop-window.

Installation channel with direct lighting from recessed louvred luminaires for fluorescent lamps and directional spotlights for low-voltage halogen lamps.

Recessed wallwasher for fluorescent lamps.

The lighting is mounted on a suspended light structure. Panels are inserted in the structure above the counter which take decorative downlights. Spotlights are used to accentuate shelves and focal points on the walls. Spotlights mounted on a separate track provide direct lighting in the shop-window.