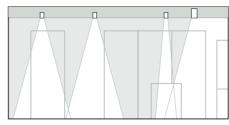

## Sales areas, counters 4.18

Recessed downlights with various beam angles illuminate the entrance and the counter. The shelves are accentuated by directional floodlights and directional spotlights; track-mounted spotlights provide direct lighting in the shop-window.

Recessed downlight for low-voltage halogen lamps.

Recessed directional spotlight for halogen

Track-mounted spotlights.

The lighting is mounted on a suspended light structure. Ambient lighting is provided by indirect luminaires. Spotlights mounted on the structure accentuate shelves and counter; spotlights mounted on a separate track provide direct lighting in the shop-window.

Light structure with indirect luminaires for fluorescent lamps, and spotlights.

## 4.18 Sales areas, counters

The lighting is mounted in a U-shaped installation channel. Symmetrical louvred luminaires provide the ambient lighting, asymmetrical louvred luminaires the vertical lighting of the shelves, and additional directional spotlights accent lighting on special offers. Track-mounted spotlights provide direct lighting in the shop-window.

Installation channel with direct lighting from recessed louvred luminaires for fluorescent lamps and directional spotlights for low-voltage halogen lamps.

Recessed wallwasher for fluorescent lamps.

The lighting is mounted on a suspended light structure. Panels are inserted in the structure above the counter which take decorative downlights. Spotlights are used to accentuate shelves and focal points on the walls. Spotlights mounted on a separate track provide direct lighting in the shop-window.

Light structure with panels, decorative recessed downlights for low-voltage halogen lamps and tracks with spotlights for lowvoltage halogen lamps.

Track-mounted spotlights.