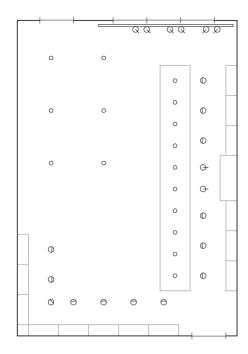

## Sales areas, counters 4.18

Recessed downlights with various beam angles illuminate the entrance and the counter. The shelves are accentuated by directional floodlights and directional spotlights; track-mounted spotlights provide direct lighting in the shop-window.

Recessed downlight for low-voltage halogen lamps.

Recessed directional spotlight for halogen

Track-mounted spotlights.

The lighting is mounted on a suspended light structure. Ambient lighting is provided by indirect luminaires. Spotlights mounted on the structure accentuate shelves and counter; spotlights mounted on a separate track provide direct lighting in the shop-window.

Light structure with indirect luminaires for fluorescent lamps, and spotlights.

## 4.18 Sales areas, counters

The lighting is mounted in a U-shaped installation channel. Symmetrical louvred luminaires provide the ambient lighting, asymmetrical louvred luminaires the vertical lighting of the shelves, and additional directional spotlights accent lighting on special offers. Track-mounted spotlights provide direct lighting in the shop-window.

Installation channel with direct lighting from recessed louvred luminaires for fluorescent lamps and directional spotlights for low-voltage halogen lamps.

Recessed wallwasher for fluorescent lamps.

The lighting is mounted on a suspended light structure. Panels are inserted in the structure above the counter which take decorative downlights. Spotlights are used to accentuate shelves and focal points on the walls. Spotlights mounted on a separate track provide direct lighting in the shop-window.

Light structure with panels, decorative recessed downlights for low-voltage halogen lamps and tracks with spotlights for lowvoltage halogen lamps.

Track-mounted spotlights.