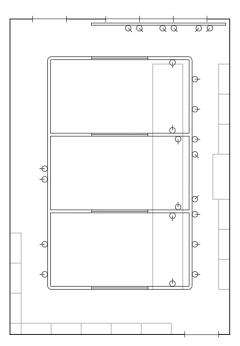

## Sales areas, counters 4.18

Recessed downlights with various beam angles illuminate the entrance and the counter. The shelves are accentuated by directional floodlights and directional spotlights; track-mounted spotlights provide direct lighting in the shop-window.

## 4.18 Sales areas, counters

The lighting is mounted in a U-shaped installation channel. Symmetrical louvred luminaires provide the ambient lighting, asymmetrical louvred luminaires the vertical lighting of the shelves, and additional directional spotlights accent lighting on special offers. Track-mounted spotlights provide direct lighting in the shop-window.