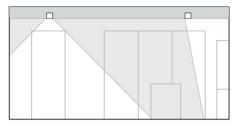

## Sales areas, counters 4.18

Recessed downlights with various beam angles illuminate the entrance and the counter. The shelves are accentuated by directional floodlights and directional spotlights; track-mounted spotlights provide direct lighting in the shop-window.

Recessed downlight for low-voltage halogen lamps.

Recessed directional spotlight for halogen

Track-mounted spotlights.

The lighting is mounted on a suspended light structure. Ambient lighting is provided by indirect luminaires. Spotlights mounted on the structure accentuate shelves and counter; spotlights mounted on a separate track provide direct lighting in the shop-window.